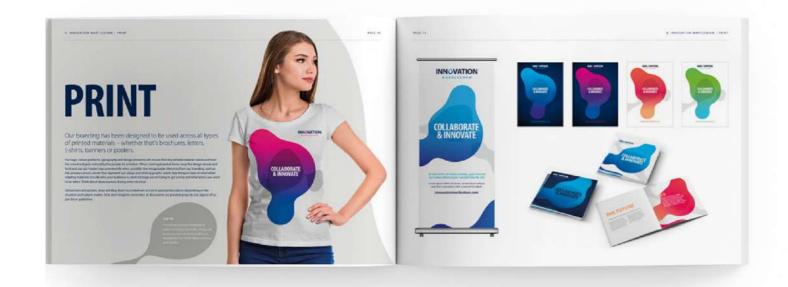

### WEB BANNERS

SKYSCRAPER 160 X 600 PIXELS

MEDIUM 300 X 250 PIXELS

LEADERBOARD 728 X 90 PIXELS

### MICROSITE

GURKHA STORIES BANBURYHOWARD

BODY FX

BANBURYHOWARD

**BODY FX** 

**BODY FX** 

**BODY FX** 

SMITH AND CO