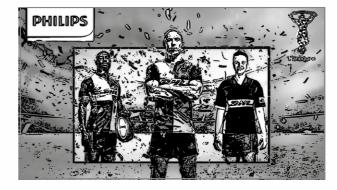

### **BANBURYHOWARD**

FRAME 07 (End of session)

Players pictured head at the end of the gruelling training session in training kit. Zoom to faces.

FRAME 08 (Harlequins Kit)

Zoom out from faces to reveal all three players in the full clean Harlequins match rugby kit.

Pull back from the live action to show the game being shown on a Philips screen in the club's lounge bar.

FRAME 12 (End frame)

Cut to the end frame showing the three players with confetti style backdrop to match stills.