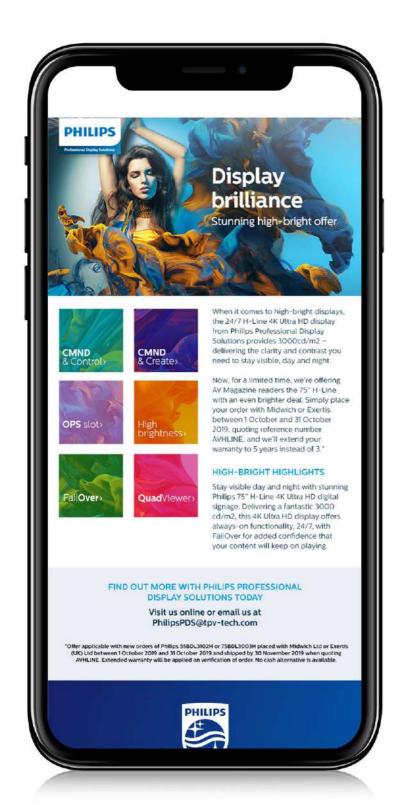

Voice over "Like Harlequins Rugby Club, we always strive to deliver a high performance experience".

When it comes to high-bright displays, the H-Line high-bright 4K Ultra HD display from Philips Professional Display Solutions provides the clarity and contrast to deliver astounding displays in lighter locations.

Now, we can offer you the 75" H-Line with an even brighter deal, with exclusive pricing and an extended warranty to 5 years instead of 3 - bringing you a better return on investment and greater peace of mind into the future.

- · High-bright 24/7 75" display
- Warranty extended to 5 years
- Exclusive special offer savings

COMPANY LOGO GOES HERE innovation + you

Unleash your **imagination** 

Get set for immediate impact with Philips LED