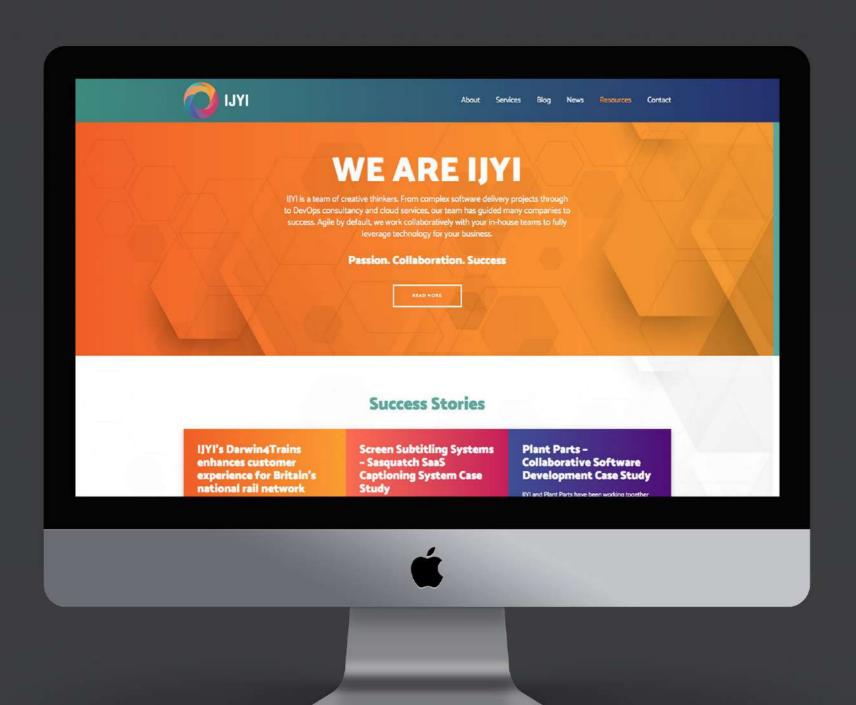

### WEB BANNERS

SKYSCRAPER 160 X 600 PIXELS

MEDIUM 300 X 250 PIXELS

LEADERBOARD 728 X 90 PIXELS

### MICROSITE

GURKHA STORIES BANBURYHOWARD

BODY FX

BANBURYHOWARD

**BODY FX** 

**BODY FX** 

**BODY FX** 

SMITH AND CO

BANBURYHOWARD

SMITH AND CO

BANBURYHOWARD

**BANBURY**HOWARD