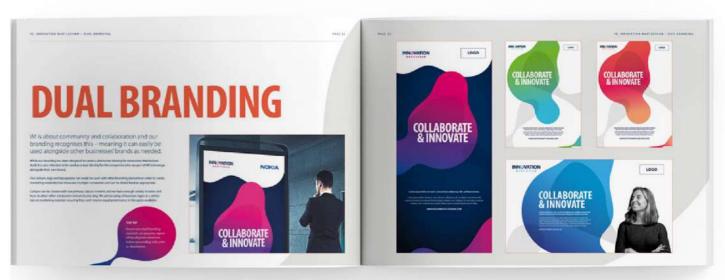

### WEB BANNERS

SKYSCRAPER 160 X 600 PIXELS

MEDIUM 300 X 250 PIXELS

LEADERBOARD 728 X 90 PIXELS

### MICROSITE

GURKHA STORIES BANBURYHOWARD

BODY FX

BANBURYHOWARD

**BODY FX** 

**BODY FX** 

**BODY FX** 

SMITH AND CO