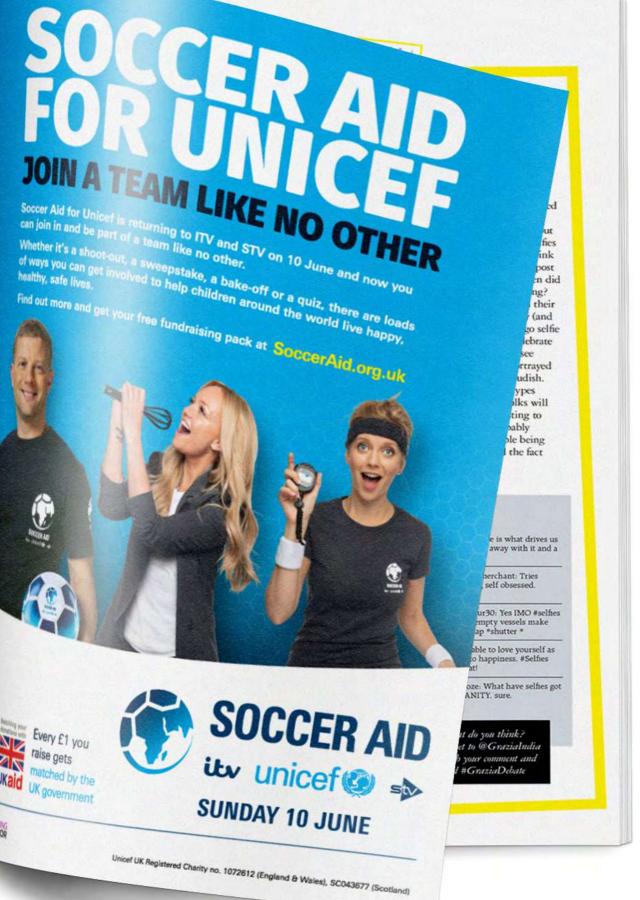

# LIKE NO OTHER

Whether it's a shoot out, a sweepstake, a bake off or a quiz, there are loads of ways you can raise money for Unicef this Soccer Aid.

Join the stars on the pitch and fundraisers across the UK, to help children around the world live happy, healthy, safe lives.

So come on! Join the team and get your free fundraising pack now at socceraid.org.uk

FANS

PLAYERS

CHALLENGERS

Every £1 you raise Every £1 you raise gets matched by the UK government

BAKERS

healthy, safe lives.

Join the stars on the pitch and fundraisers across

the UK, to help children around the world live happy,

So come on! Join the team and get your free

fundraising pack now at socceraid.org.uk