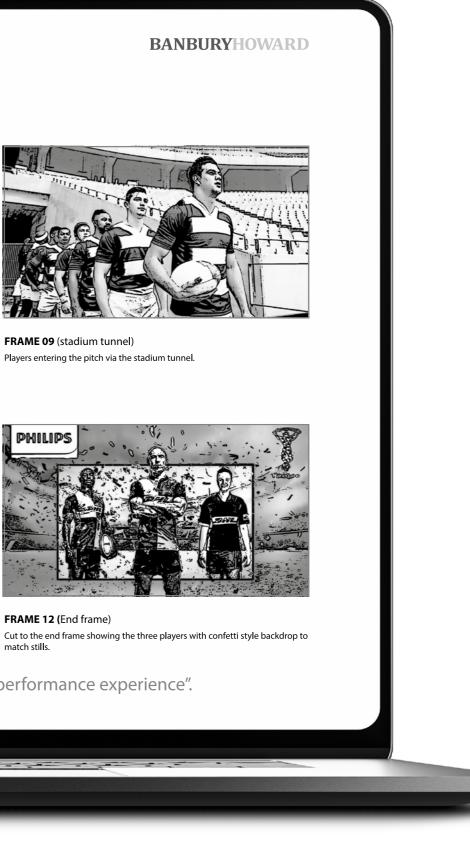

#### PHILIPS RUGBY FRAMES 01 - 06

FRAME 01 (Intro) We open on a close-up of a Harlequins Rugby ball on the turf. A player scoops up the ball and passes it.

FRAME 02 (Fitness) Various shots of 2 rugby players running in the gym and 1 rowing. (including Close-ups and mid shots).

#### PHILIPS RUGBY FRAMES 07 - 12

FRAME 07 (End of session)

Players pictured head at the end of the gruelling training session in training kit. Zoom to faces.

FRAME 08 (Harlequins Kit) Zoom out from faces to reveal all three players in the full clean Harlequins match rugby kit.

FRAME 10 (Live action) Live action from a Harlequins mens rugby match to be supplies from a recent game.

FRAME 11 (Club lounge bar) Pull back from the live action to show the game being shown on a Philips screen in the club's lounge bar.

Voice over "Like Harlequins Rugby Club, we always strive to deliver a high performance experience".

Professional Display Solutions

383