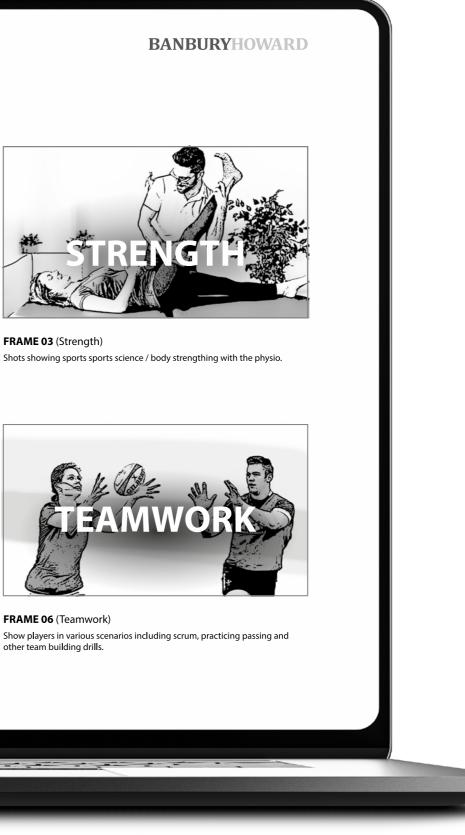

#### PHILIPS RUGBY FRAMES 01 - 06

FRAME 01 (Intro) We open on a close-up of a Harlequins Rugby ball on the turf. A player scoops up the ball and passes it.

FRAME 02 (Fitness) Various shots of 2 rugby players running in the gym and 1 rowing. (including Close-ups and mid shots).

FRAME 04 (Tactics) Show players in a dressing room with a coach holding a tablet discussing tactics (then outside too).

FRAME 05 (Training) Move to external shots of players training hard with various props and training aids typically used.