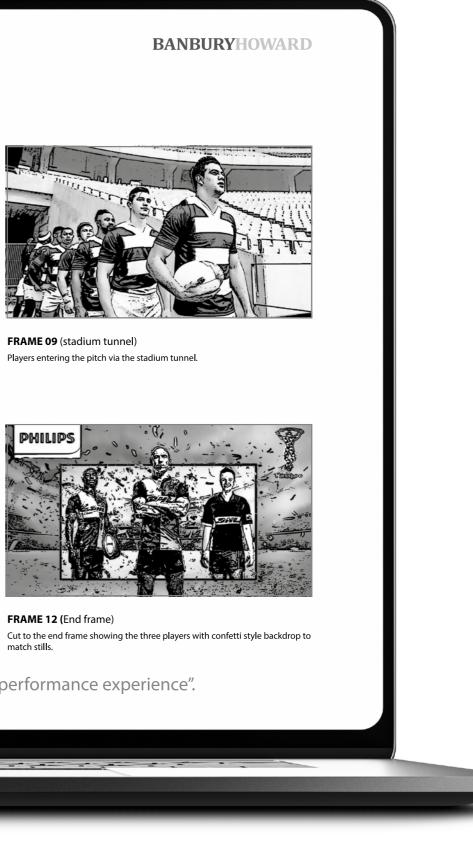

#### PHILIPS RUGBY FRAMES 01 - 06

FRAME 01 (Intro) We open on a close-up of a Harlequins Rugby ball on the turf. A player scoops up the ball and passes it.

FRAME 02 (Fitness) Various shots of 2 rugby players running in the gym and 1 rowing. (including Close-ups and mid shots).

#### PHILIPS RUGBY FRAMES 07 - 12

FRAME 07 (End of session)

Players pictured head at the end of the gruelling training session in training kit. Zoom to faces.

FRAME 08 (Harlequins Kit) Zoom out from faces to reveal all three players in the full clean Harlequins match rugby kit.

FRAME 10 (Live action) Live action from a Harlequins mens rugby match to be supplies from a recent game.

FRAME 11 (Club lounge bar) Pull back from the live action to show the game being shown on a Philips screen in the club's lounge bar.

Voice over "Like Harlequins Rugby Club, we always strive to deliver a high performance experience".

Professional Display Solutions

383