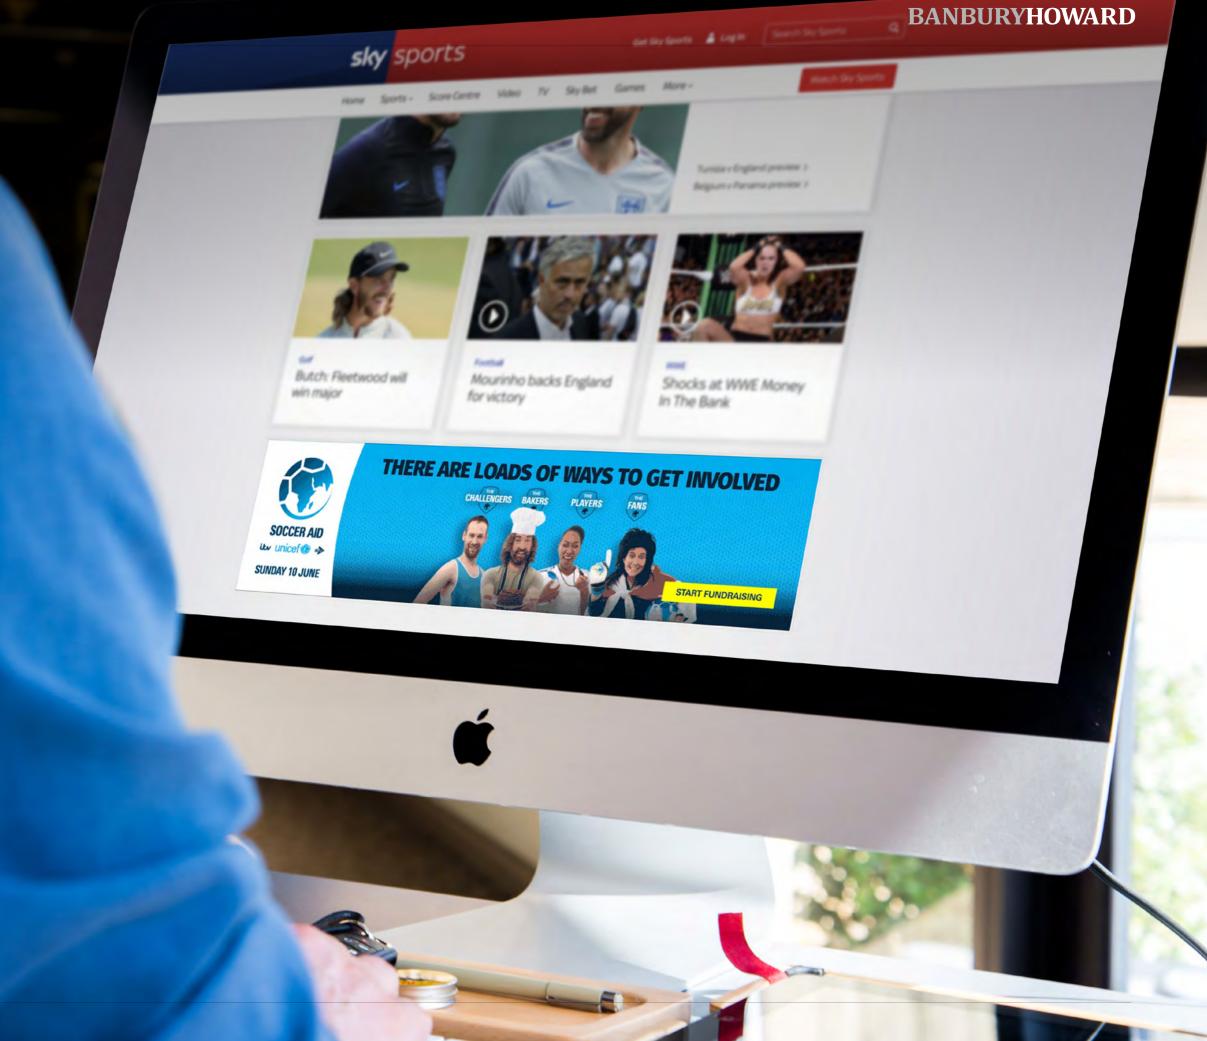

# LIKE NO OTHER

Whether it's a shoot out, a sweepstake, a bake off or a quiz, there are loads of ways you can raise money for Unicef this Soccer Aid.

Join the stars on the pitch and fundraisers across the UK, to help children around the world live happy, healthy, safe lives.

So come on! Join the team and get your free fundraising pack now at socceraid.org.uk

FANS

PLAYERS

CHALLENGERS

Every £1 you raise Every £1 you raise gets matched by the UK government

BAKERS