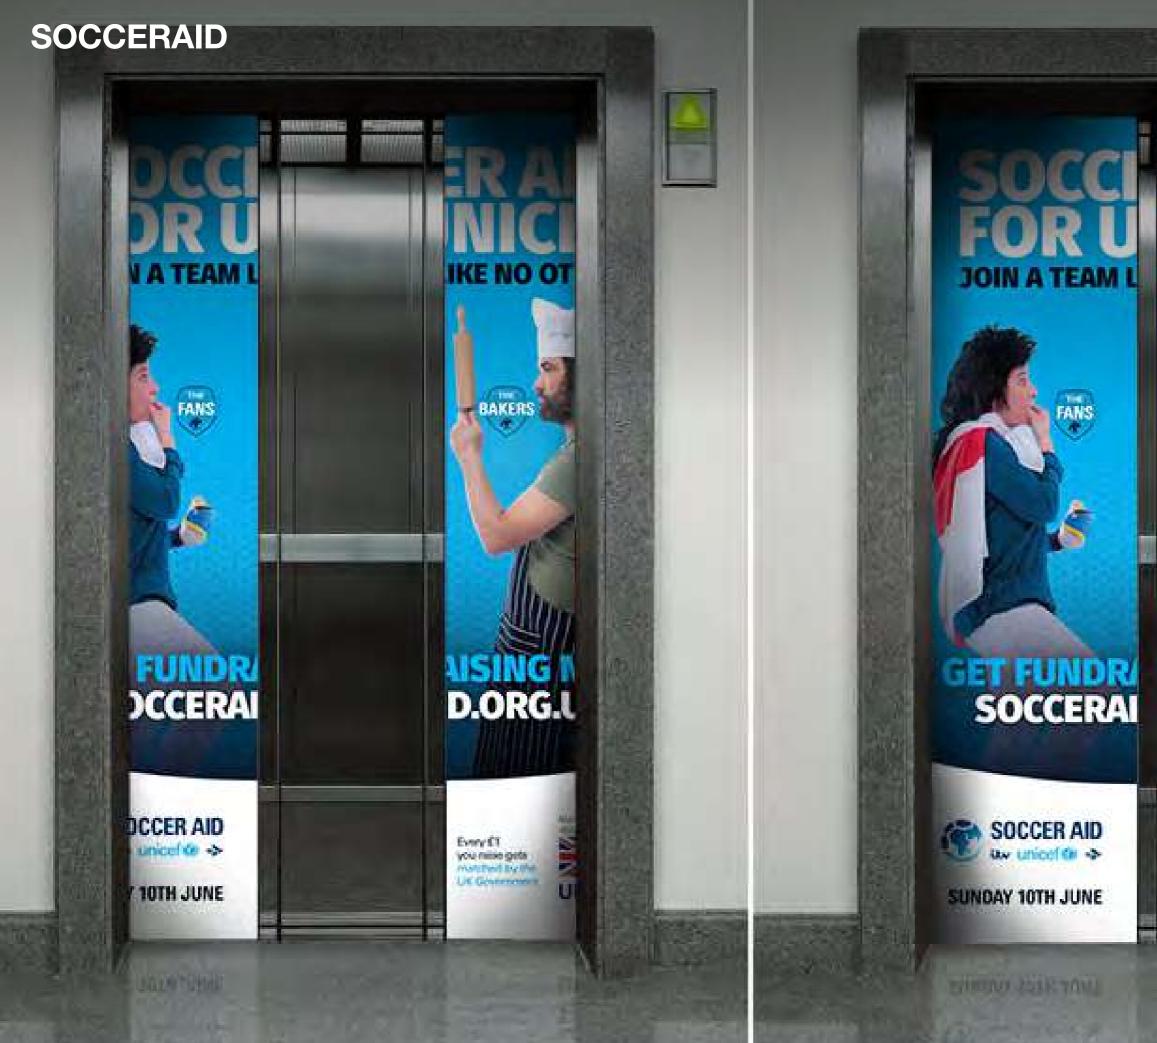

### **MIDWICH GUESS WHO**

SOCCER AID iter unicef \*\* SUNDAY 10 JUNE

if.

SOCCES AS

FUNDRAISE NOW AT SOCCERAID.ORG.UK

SOCCER AID FOR UNICEF JOIN A TEAM LIKE NO OTHER

Every £1 you raise gets matched by the UK government

# LIKE NO OTHER

Whether it's a shoot out, a sweepstake, a bake off or a quiz, there are loads of ways you can raise money for Unicef this Soccer Aid.

Join the stars on the pitch and fundraisers across the UK, to help children around the world live happy, healthy, safe lives.

So come on! Join the team and get your free fundraising pack now at socceraid.org.uk

FANS

PLAYERS

CHALLENGERS

Every £1 you raise Every £1 you raise gets matched by the UK government

BAKERS

### BANBURYHOWARD

FANS

BAKERS

CHALLENGERS

SOCCER AID FOR UNICEF JOIN A TEAM LIKE NO OTHER

Whether it's a shoot out, a sweepstake, a bake off or a quiz, there are loads of ways you can raise

money for Unicef this Soccer Aid.

healthy, safe lives.

Join the stars on the pitch and fundraisers across

the UK, to help children around the world live happy,

So come on! Join the team and get your free

fundraising pack now at socceraid.org.uk