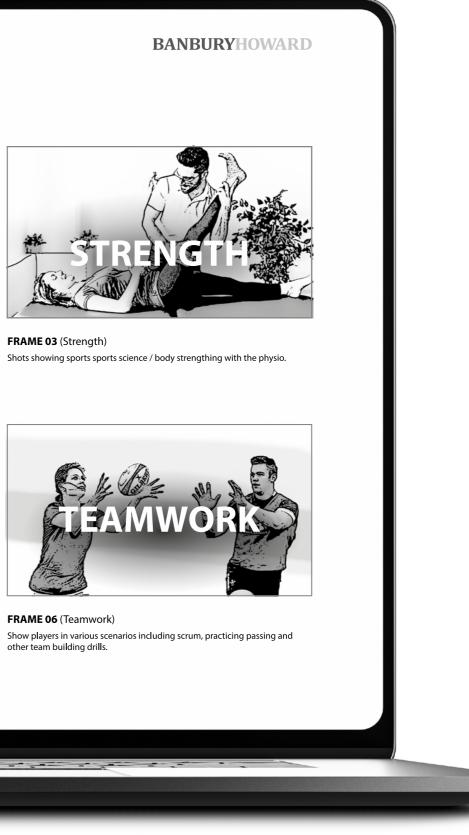

#### PHILIPS RUGBY FRAMES 01 - 06

FRAME 01 (Intro) We open on a close-up of a Harlequins Rugby ball on the turf. A player scoops up the ball and passes it.

FRAME 02 (Fitness) Various shots of 2 rugby players running in the gym and 1 rowing. (including Close-ups and mid shots).

FRAME 04 (Tactics) Show players in a dressing room with a coach holding a tablet discussing tactics (then outside too).

FRAME 05 (Training) Move to external shots of players training hard with various props and training aids typically used.