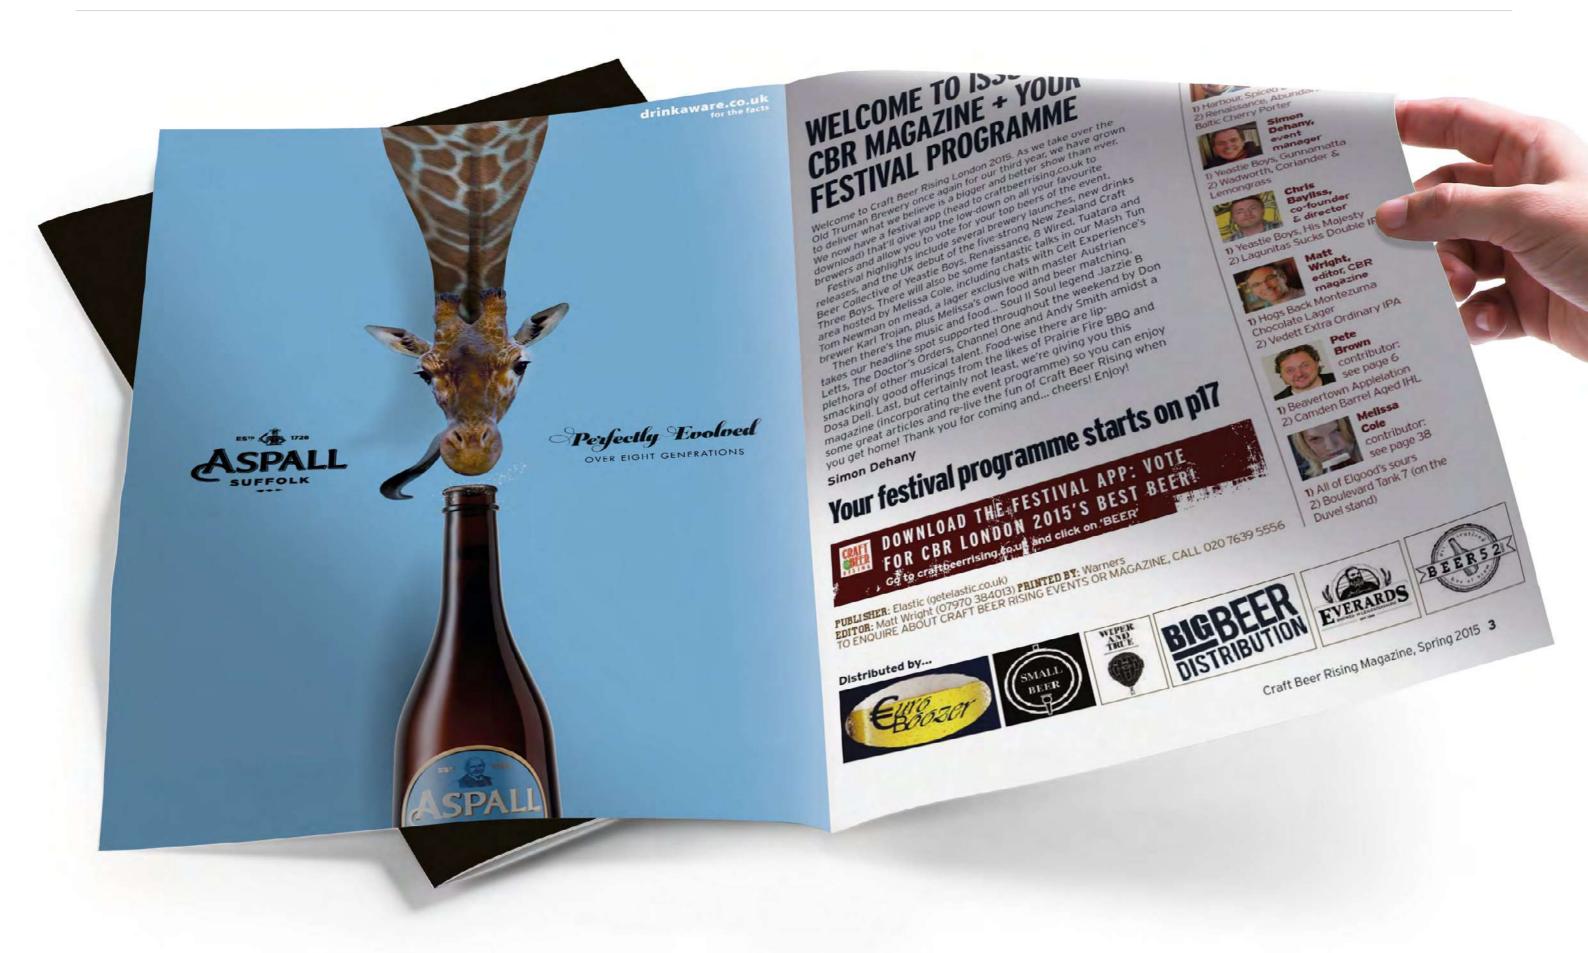

# A refreshing blend of old and new

Carefully crafted over eight generations in the Suffolk countryside Aspall Cyder tastes as applely today as it did way back in 1728.

ASPALL

SPALL

Perfectly Evolved