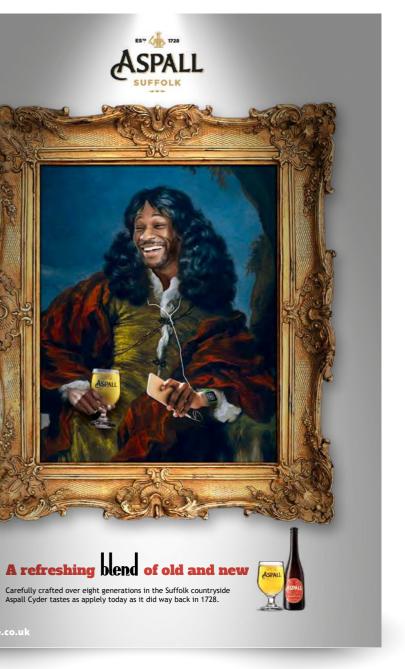

# A refreshing blend of old and new

Carefully crafted over eight generations in the Suffolk countryside Aspall Cyder tastes as applely today as it did way back in 1728.

ASPALL

SPALL

Perfectly Evolved