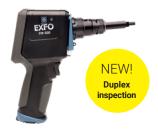

### FIP-500

## Single-and multi-fiber inspection scope

Industry's fastest inspection with the most reliable results. Self-contained, fully automated tool to test all day without needing to recharge batteries