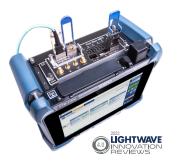

### FTBx-720C and FTBx-945

#### **OTDR/iOLM and OLTS**

The fastest and most accurate characterization with complete Tier 1 and Tier 2 testing through industry leading OLTS, OTDR and iOLM technology

**Download** our comprehensive guide on testing optical networks in the data center environment.