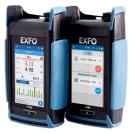

### PXM/LXM

#### **MPO OLTS Certifier**

MPO power meter and light source which provides loss per channel at the 2 selected wavelengths, polarity type and length measurement in just 1 second